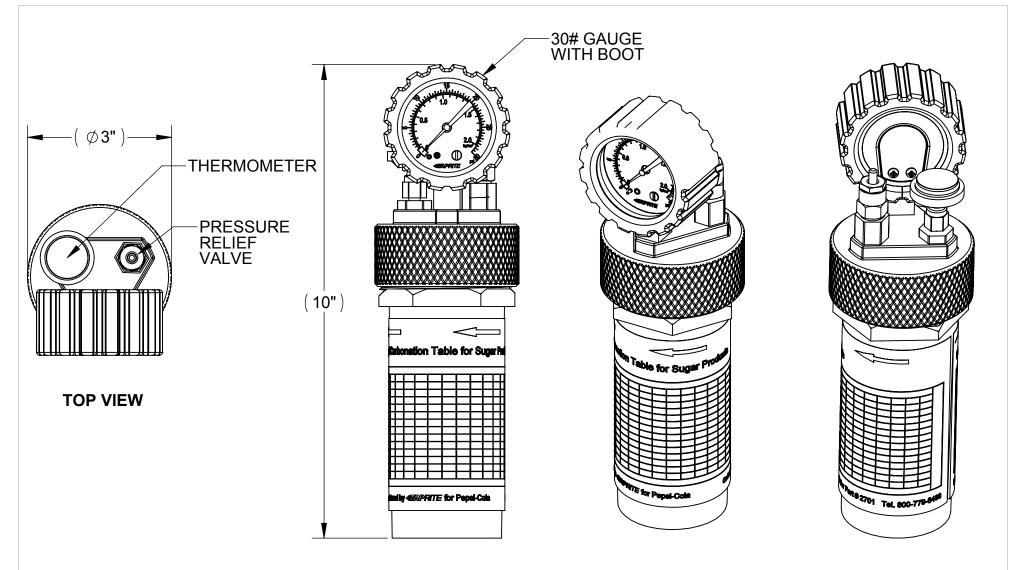

## **NOTES:**

- 1. GAUGE: 0-30 PSI WITH PROTECTIVE BOOT
- 2. THERMOMETER: 25-125 F°
- 3. RELIEF VALVE: MANUAL
- 4. ALUMINUM CAP, BLACK ANODIZED
- 5. HIGH IMPACT ACRYLIC CANISTER
- 6. CARBONATION TABLE FOR SUGARED PRODUCTS
- 7. SHIPPED WITH INSTRUCTIONS, READY TO USE